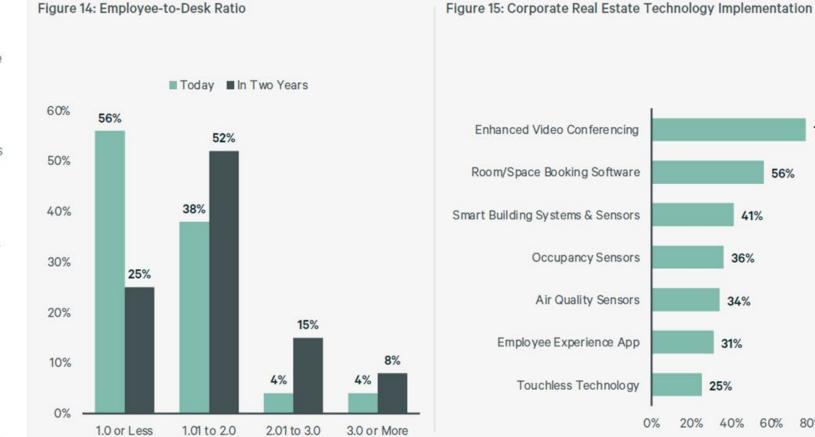

#### Making space efficient and effective

The most common actions to reallocate space in support of new work patterns focus on making space more efficient for the company and more effective for employees. Sixty-six percent of respondents indicated they were moving away from individual seat assignments toward a greater ratio of seat sharing. Fiftytwo percent are planning up to a 2-to-1 employee/ seat ratio, while 15% are planning up to a 3-to-1 ratio. Only one-quarter of respondents plan to keep a 1-to-1 ratio or less.

Seat sharing and employees collaborating between the virtual and physical worlds on a regular basis have made both videoconferencing technology and space booking technology more of a priority. The right technology and space to support that technology can help companies and teams transition effectively to hybrid work. Surveyed companies are most focused on investing in video conferencing technology, which includes the platform, microphones, speakers, cameras, high-definition displays and room set-up.

Source: CBRE Research, April 2023.

77%

56%

41%

36%

34%

31%

40%

60%

80% 100%

25%

20%

0%