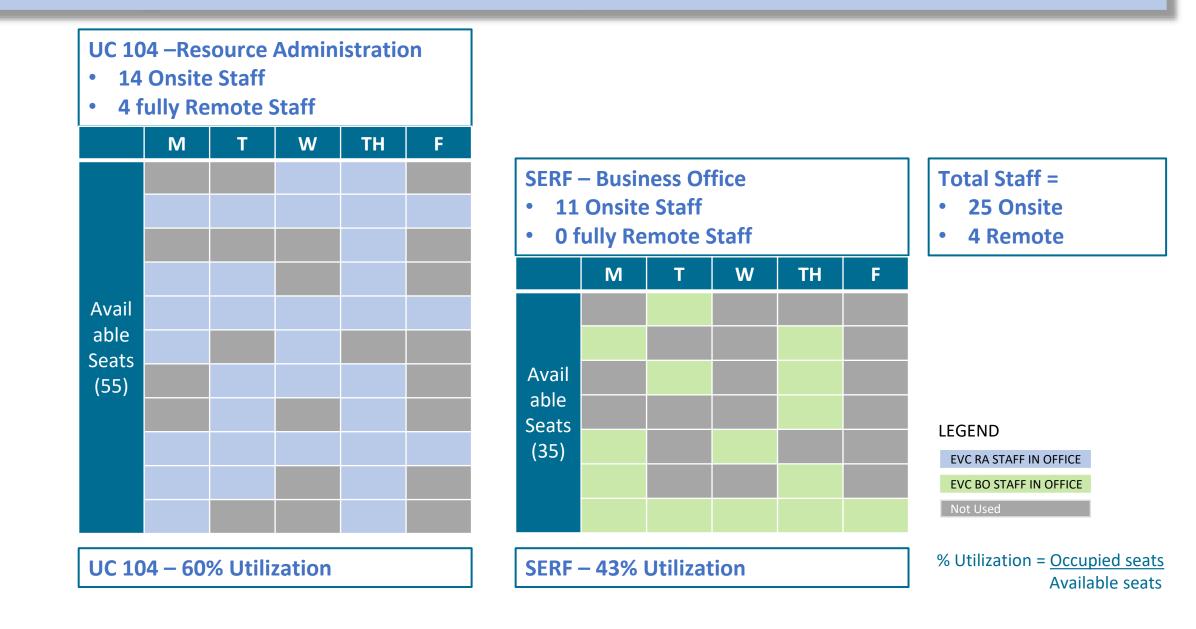

## **Starting Scenario: One Team, Two Office Suites**

## **Results**

|               | Μ | Т | W | TH | F |  |
|---------------|---|---|---|----|---|--|
|               |   |   |   |    |   |  |
|               |   |   |   |    |   |  |
|               |   |   |   |    |   |  |
|               |   |   |   |    |   |  |
| Avail         |   |   |   |    |   |  |
| able<br>Seats |   |   |   |    |   |  |
| (55)          |   |   |   |    |   |  |
|               |   |   |   |    |   |  |
|               |   |   |   |    |   |  |
|               |   |   |   |    |   |  |
|               |   |   |   |    |   |  |

UC 104 – 82% Utilization\*\*

### Staff Count =

25 Onsite

4 Remote

#### Space Inventory =

- 10 Private Offices
- 1 Open Workstation
- 3 Dedicated Hoteling Private Offices\*
- One 10-seat Conference Room
- One 6-seat Conference room