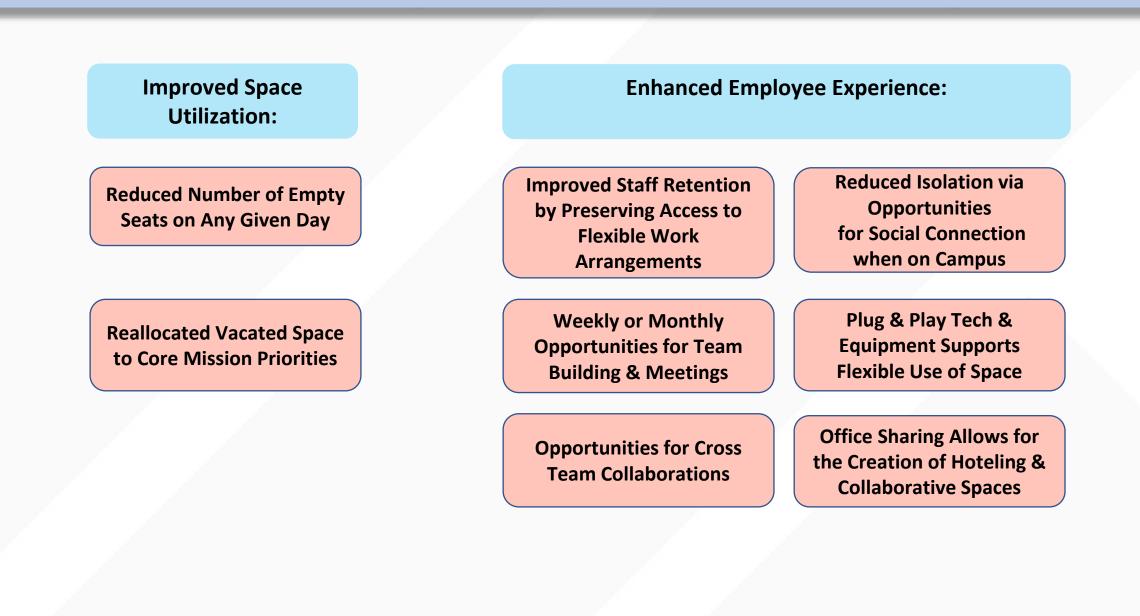

|   |   |    |   |  |
|               |   |   |   |    |   |  |
|               |   |   |   |    |   |  |

UC 104 – 82% Utilization\*\*

### Staff Count =

25 Onsite

4 Remote

#### Space Inventory =

- 10 Private Offices
- 1 Open Workstation
- 3 Dedicated Hoteling Private Offices\*
- One 10-seat Conference Room
- One 6-seat Conference room

#### LEGEND

#### EVC RA+BO OCCUPIED

HOTEL

% Utilization = <u>Occupied seats</u> Available seats



#### **Science Engineering Research Facility**



Released 1,700 ASF for Reallocation to Core Mission Priorities

\*Dedicated Hoteling Offices Located in Adjacent Building

\*\*Target Utilization is 80% because >80% compromises flexibility and limits availability of hoteling spaces.

## **Consolidation of Physical Space Unlocked Multiple Benefits**



# Other Strategies: Office Sharing – with multiple workstations



## **Setting up Shared Offices with multiple workstations**

If there is an operational need, an Enclosed Shared Office can also be furnished with more than one workstation which would allow two or more staff to work simultaneously.



Examples of shared office layouts being proposed at Ridge Walk North Living Learning Neighborhood & Triton Center projects currently under construction Design and graphics courtesy: BKM

## **Setting up Shared Offices with multiple workstations**



Consider using smaller offices for single occupancy and larger offices as shared with multiple workstations



# Appendix: Best Practices & Supporting Materials



#### Making space efficient and effective

The most common actions to reallocate