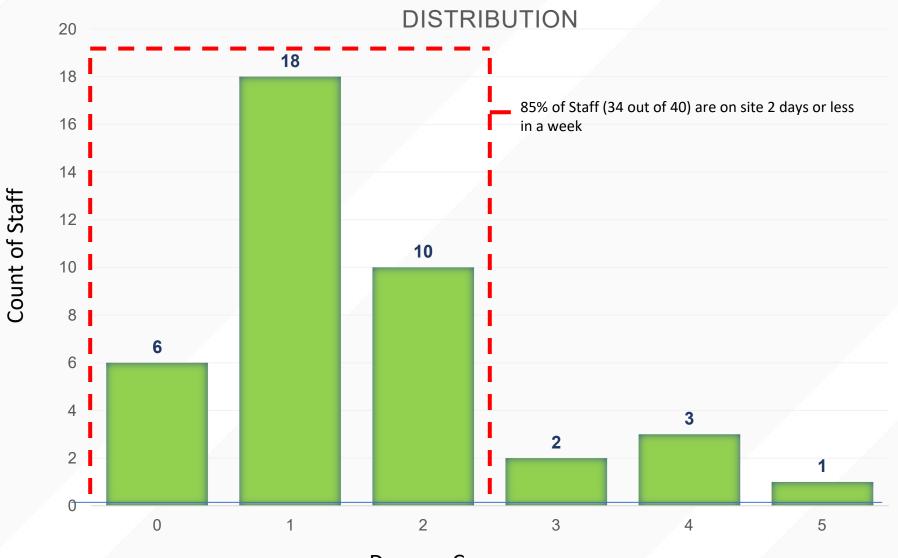

#### **Observation:**

Optimization was effective because a majority of the team is on-campus 2 days per week.

Days on Campus